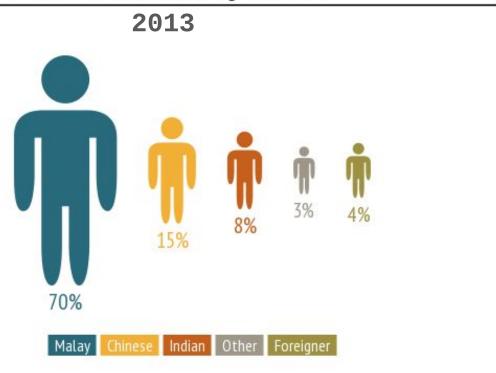

# New HIV Infections in 2013 by Race/Ethnicity (Version One)

# **New HIV Infections by Race**