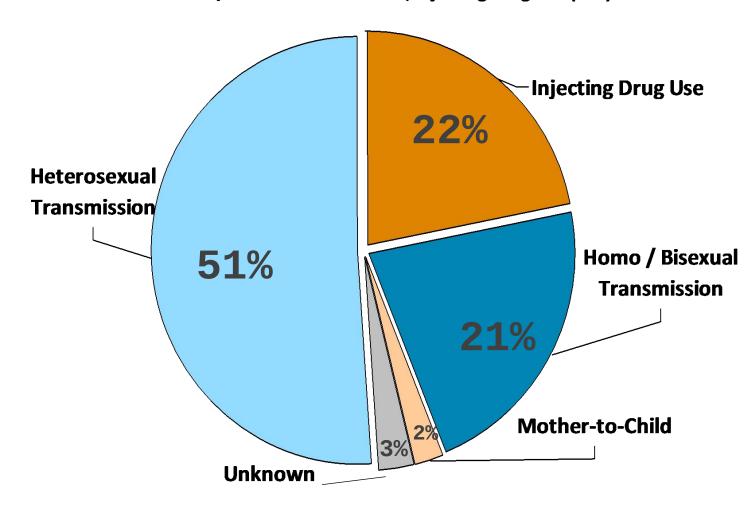

### New HIV Infections by Risk Factors: 2005-2013

NOTE: The
rounding of the %'s
was made to
match the
rounding for the
MAidsCouncil
annual report

New HIV Infections by Risk Factors of Heterosexual Transmission, Homosexual/Bisexual Transmission, Injecting Drug Use (IDU): 2005-2013

#### New HIV Infections by Risk Factors: 2005-2013

New HIV Infections by Risk Factors of Heterosexual Transmission, Homosexual/Bisexual Transmission, Injecting Drug Use (IDU): 2005-2013