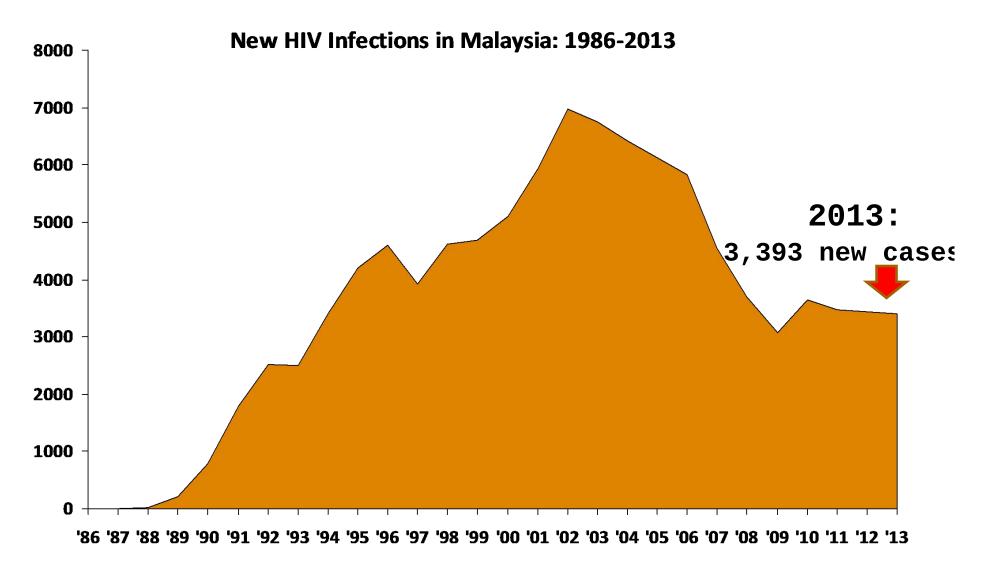

### New HIV Infections by Risk Factors: 2005-2013

NOTE: The
rounding of the %'s
was made to
match the
rounding for the
MAidsCouncil
annual report

# Comparison of New HIV Infections by Risk Factors of Sexual Transmission and Injecting Drug Use (IDU): 2005-2013



### New HIV Infections by Risk Factors: 2005-2013

NOTE: The
rounding of the %'s
was made to
match the
rounding for the
MAidsCouncil
annual report

New HIV Infections by Risk Factors of Heterosexual Transmission, Homosexual/Bisexual Transmission, Injecting Drug Use (IDU): 2005-2013



#### New HIV Infections by Risk Factors: 2005-2013

New HIV Infections by Risk Factors of Heterosexual Transmission, Homosexual/Bisexual Transmission, Injecting Drug Use (IDU): 2005-2013



#### New HIV Infections in Malaysia: 1986-2013



#### New HIV Infections Among Men, Women: 2000-2013



#### New HIV Infections Among Men, Women: 2000-2013



### New HIV Infections in 2013 by Age (Version 1)

#### **New HIV Infections in 2013 by Age**



### New HIV Infections in 2013 by Age (Version 2)

# **New HIV Infections by Age**



# New HIV Infections by Age: 2000-2013

#### **New HIV Infections by Age: 2000-2013**



# New HIV Infections in 2013 by Race/Ethnicity (Version One)

# **New HIV Infections by Race**



## New HIV Infections in 2013 by Race/Ethnicity (Version Two)

# **New HIV Infections by Race**