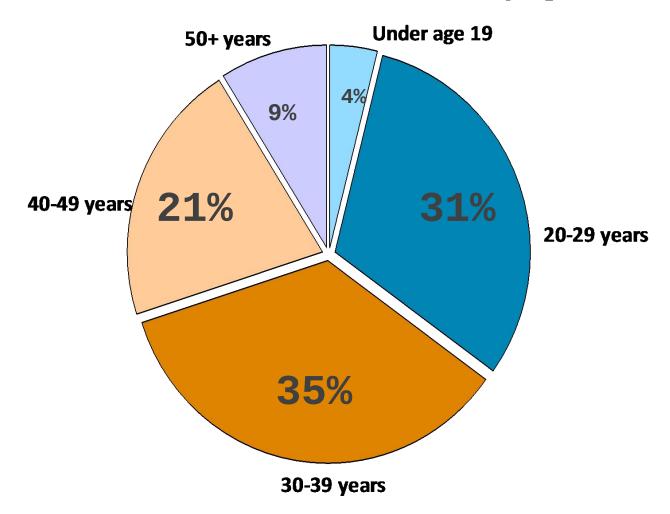

### New HIV Infections in 2013 by Age (Version 1)

#### **New HIV Infections in 2013 by Age**