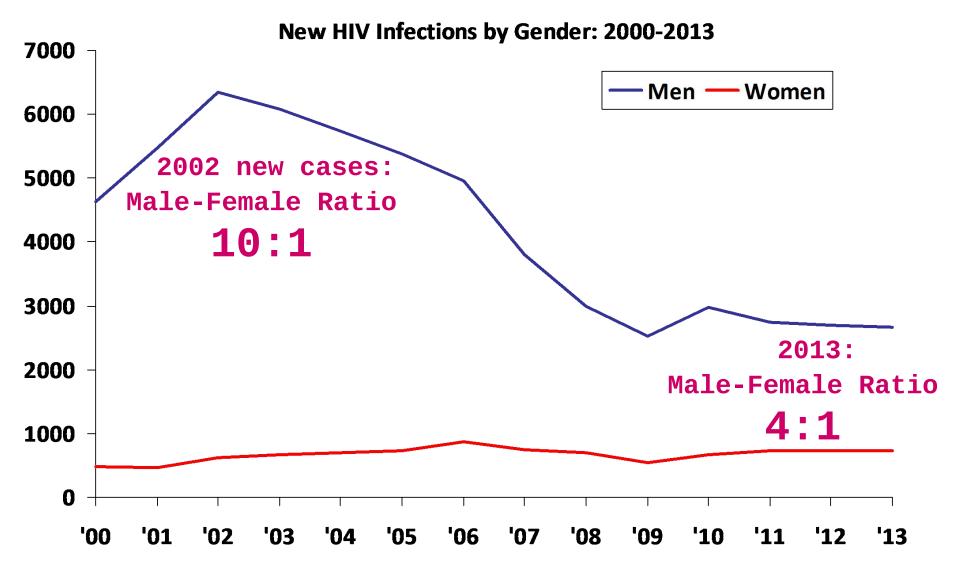

the
rounding for the
MAidsCouncil
annual report

# Comparison of New HIV Infections by Risk Factors of Sexual Transmission and Injecting Drug Use (IDU): 2005-2013



### New HIV Infections by Risk Factors: 2005-2013

NOTE: The
rounding of the %'s
was made to
match the
rounding for the
MAidsCouncil
annual report

New HIV Infections by Risk Factors of Heterosexual Transmission, Homosexual/Bisexual Transmission, Injecting Drug Use (IDU): 2005-2013



#### New HIV Infections by Risk Factors: 2005-2013

New HIV Infections by Risk Factors of Heterosexual Transmission, Homosexual/Bisexual Transmission, Injecting Drug Use (IDU): 2005-2013



#### New HIV Infections in Malaysia: 1986-2013



#### New HIV Infections Among Men, Women: 2000-2013



#### New HIV Infections Among Men, Women: 2000-2013



### New HIV Infections in 2013 by Age (Version 1)

#### **New HIV Infections in 2013 by Age**



### New HIV Infections in 2013 by Age (Version 2)

# **New HIV Infections by Age**



# New HIV Infections by Age: 2000-2013

#### **New HIV Infections by Age: 2000-2013**



# New HIV Infections in 2013 by Race/Ethnicity (Version One)

# **New HIV Infections by Race**



## New HIV Infections in 2013 by Race/Ethnicity (Version Two)

# **New HIV Infections by Race**