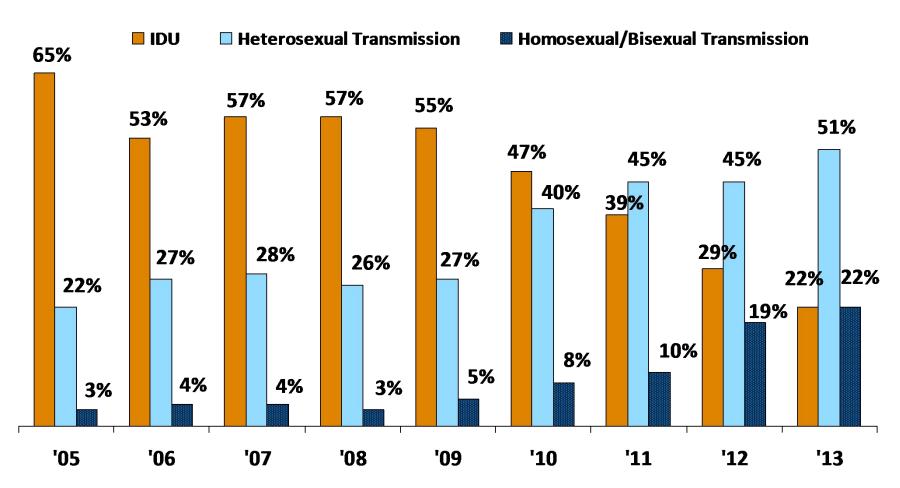

### New HIV Infections by Risk Factors: 2005-2013

NOTE: The
rounding of the %'s
was made to
match the
rounding for the
MAidsCouncil
annual report

New HIV Infections by Risk Factors of Heterosexual Transmission, Homosexual/Bisexual Transmission, Injecting Drug Use (IDU): 2005-2013

#### New HIV Infections by Risk Factors: 2005-2013

New HIV Infections by Risk Factors of Heterosexual Transmission, Homosexual/Bisexual Transmission, Injecting Drug Use (IDU): 2005-2013