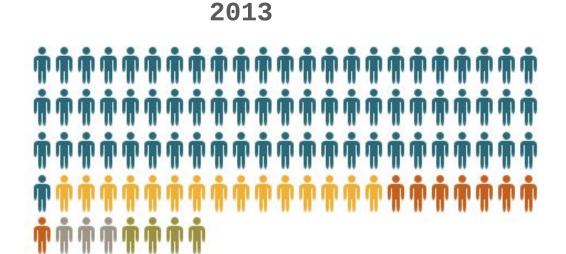

## New HIV Infections in 2013 by Race/Ethnicity (Version Two)

# **New HIV Infections by Race**