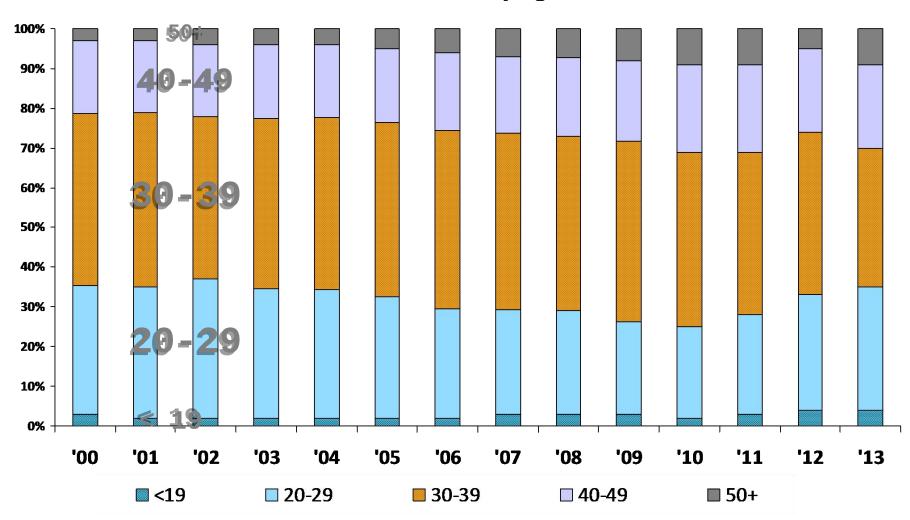

# New HIV Infections by Age: 2000-2013

#### **New HIV Infections by Age: 2000-2013**