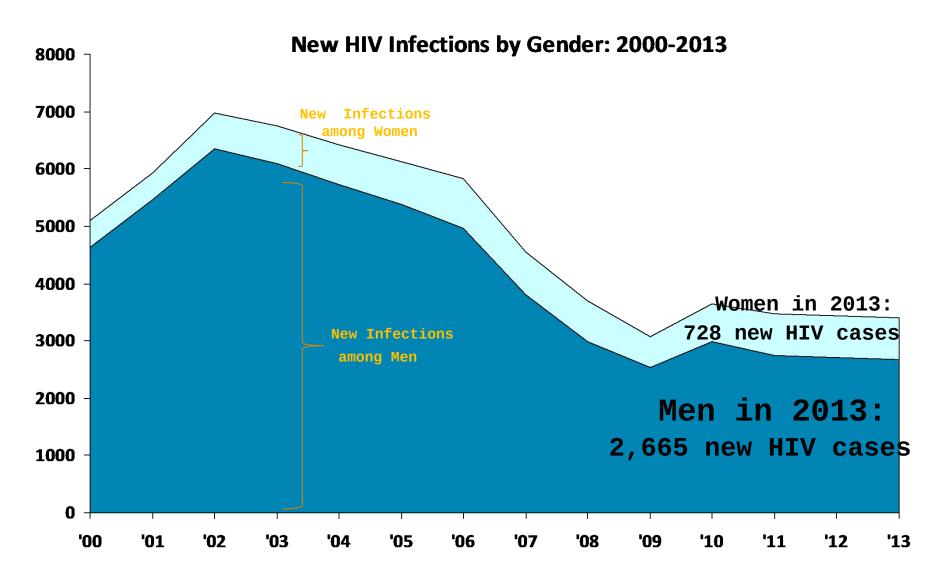

-2013

NOTE: The
rounding of the %'s
was made to
match the
rounding for the
MAidsCouncil
annual report

# Comparison of New HIV Infections by Risk Factors of Sexual Transmission and Injecting Drug Use (IDU): 2005-2013



### New HIV Infections by Risk Factors: 2005-2013

NOTE: The
rounding of the %'s
was made to
match the
rounding for the
MAidsCouncil
annual report

New HIV Infections by Risk Factors of Heterosexual Transmission, Homosexual/Bisexual Transmission, Injecting Drug Use (IDU): 2005-2013



#### New HIV Infections by Risk Factors: 2005-2013

New HIV Infections by Risk Factors of Heterosexual Transmission, Homosexual/Bisexual Transmission, Injecting Drug Use (IDU): 2005-2013



#### New HIV Infections in Malaysia: 1986-2013



#### New HIV Infections Among Men, Women: 2000-2013



#### New HIV Infections Among Men, Women: 2000-2013



### New HIV Infections in 2013 by Age (Version 1)

#### **New HIV Infections in 2013 by Age**



### New HIV Infections in 2013 by Age (Version 2)

# **New HIV Infections by Age**



# New HIV Infections by Age: 2000-2013

#### **New HIV Infections by Age: 2000-2013**



# New HIV Infections in 2013 by Race/Ethnicity (Version One)

# **New HIV Infections by Race**



## New HIV Infections in 2013 by Race/Ethnicity (Version Two)

# **New HIV Infections by Race**