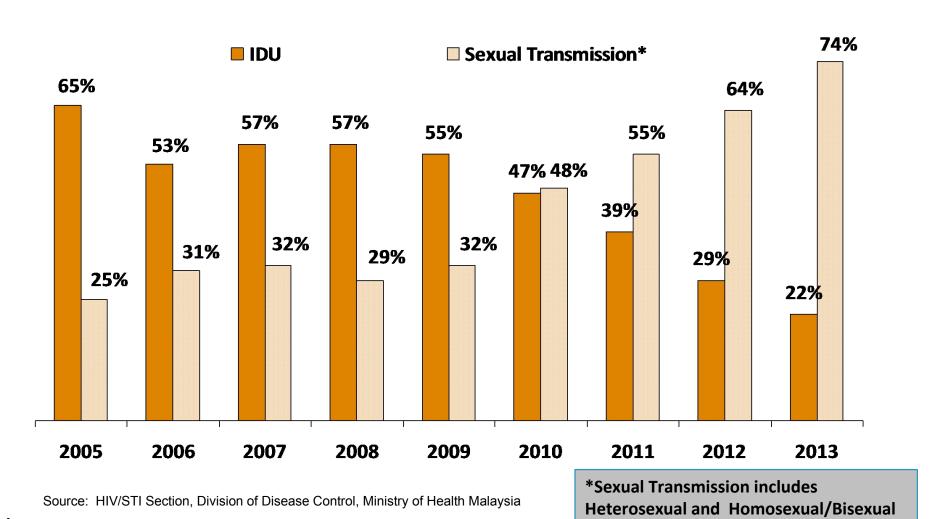

# Comparison of New HIV Infections by Risk Factors of Sexual Transmission and Injecting Drug Use (IDU): 2005-2013

### New HIV Infections by Risk Factors: 2005-2013

NOTE: The
rounding of the %'s
was made to
match the
rounding for the
MAidsCouncil
annual report